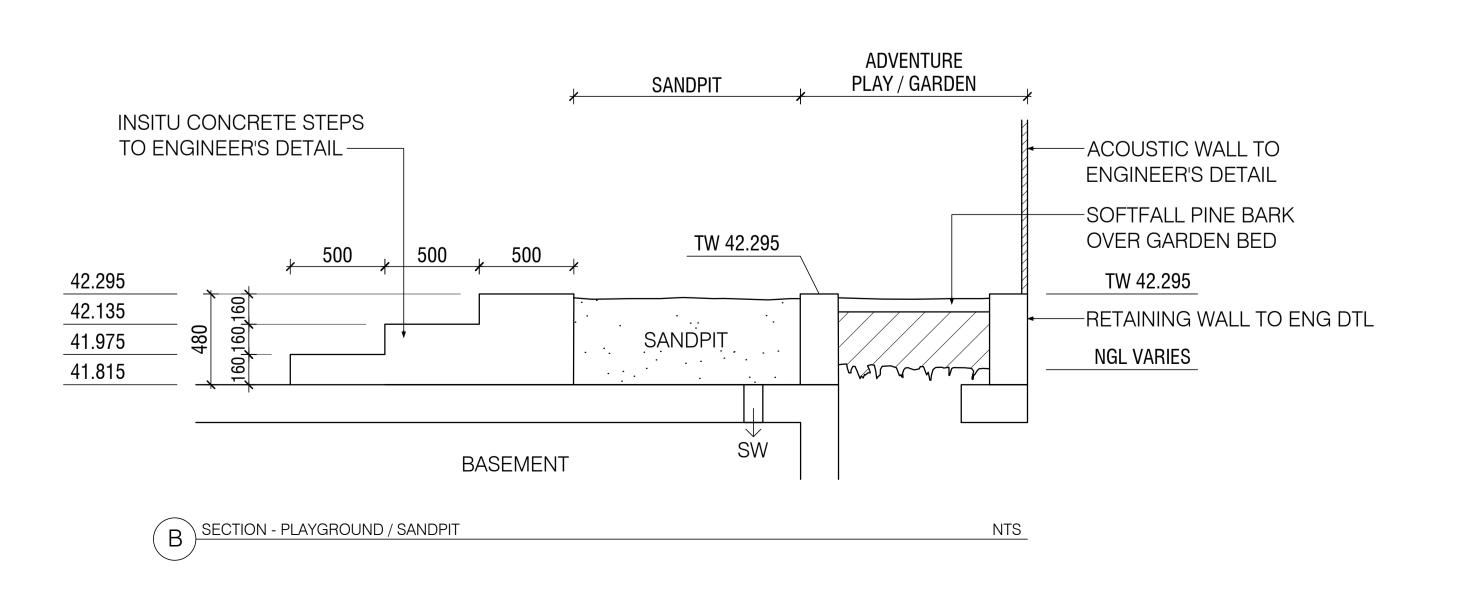

# SURFACE TREATMENT LEGEND

SGE Steel Garden Edge (to detail) Garden Edge ( to detail)

CL Clothes Lines (to client requirements)

CB/TP Colorbond / Timber Paling (1.8 high) Tile (to client requirements)

RWT Rainwater Tank (to Engineers Specifications)

Stencilled Concrete (Charcoal/gunmetal) Tree Protection Fence (1.8m Chain mesh)

Gravel Surface / Path (Nepean River Pebble)

Concrete Path

**Bench Seat** Timber Deck

Rev A Client Req

**EXISTING TREE LEGEND** 

**EXISTING TREE** 

**EXISTING TREE** 

TO BE RETAINED

PROPOSED TREE

TO BE REMOVED

Rev D Modified Basement / GF 21 Oct 2024 Rev C To Council Req 15 July 2024 Rev B Modified Arch Site Plan / GF 21 Mar 2024

Landscape Architects
RLA No. 663 michael@msla.com.au 02 9557 9833 I 0417 280 249