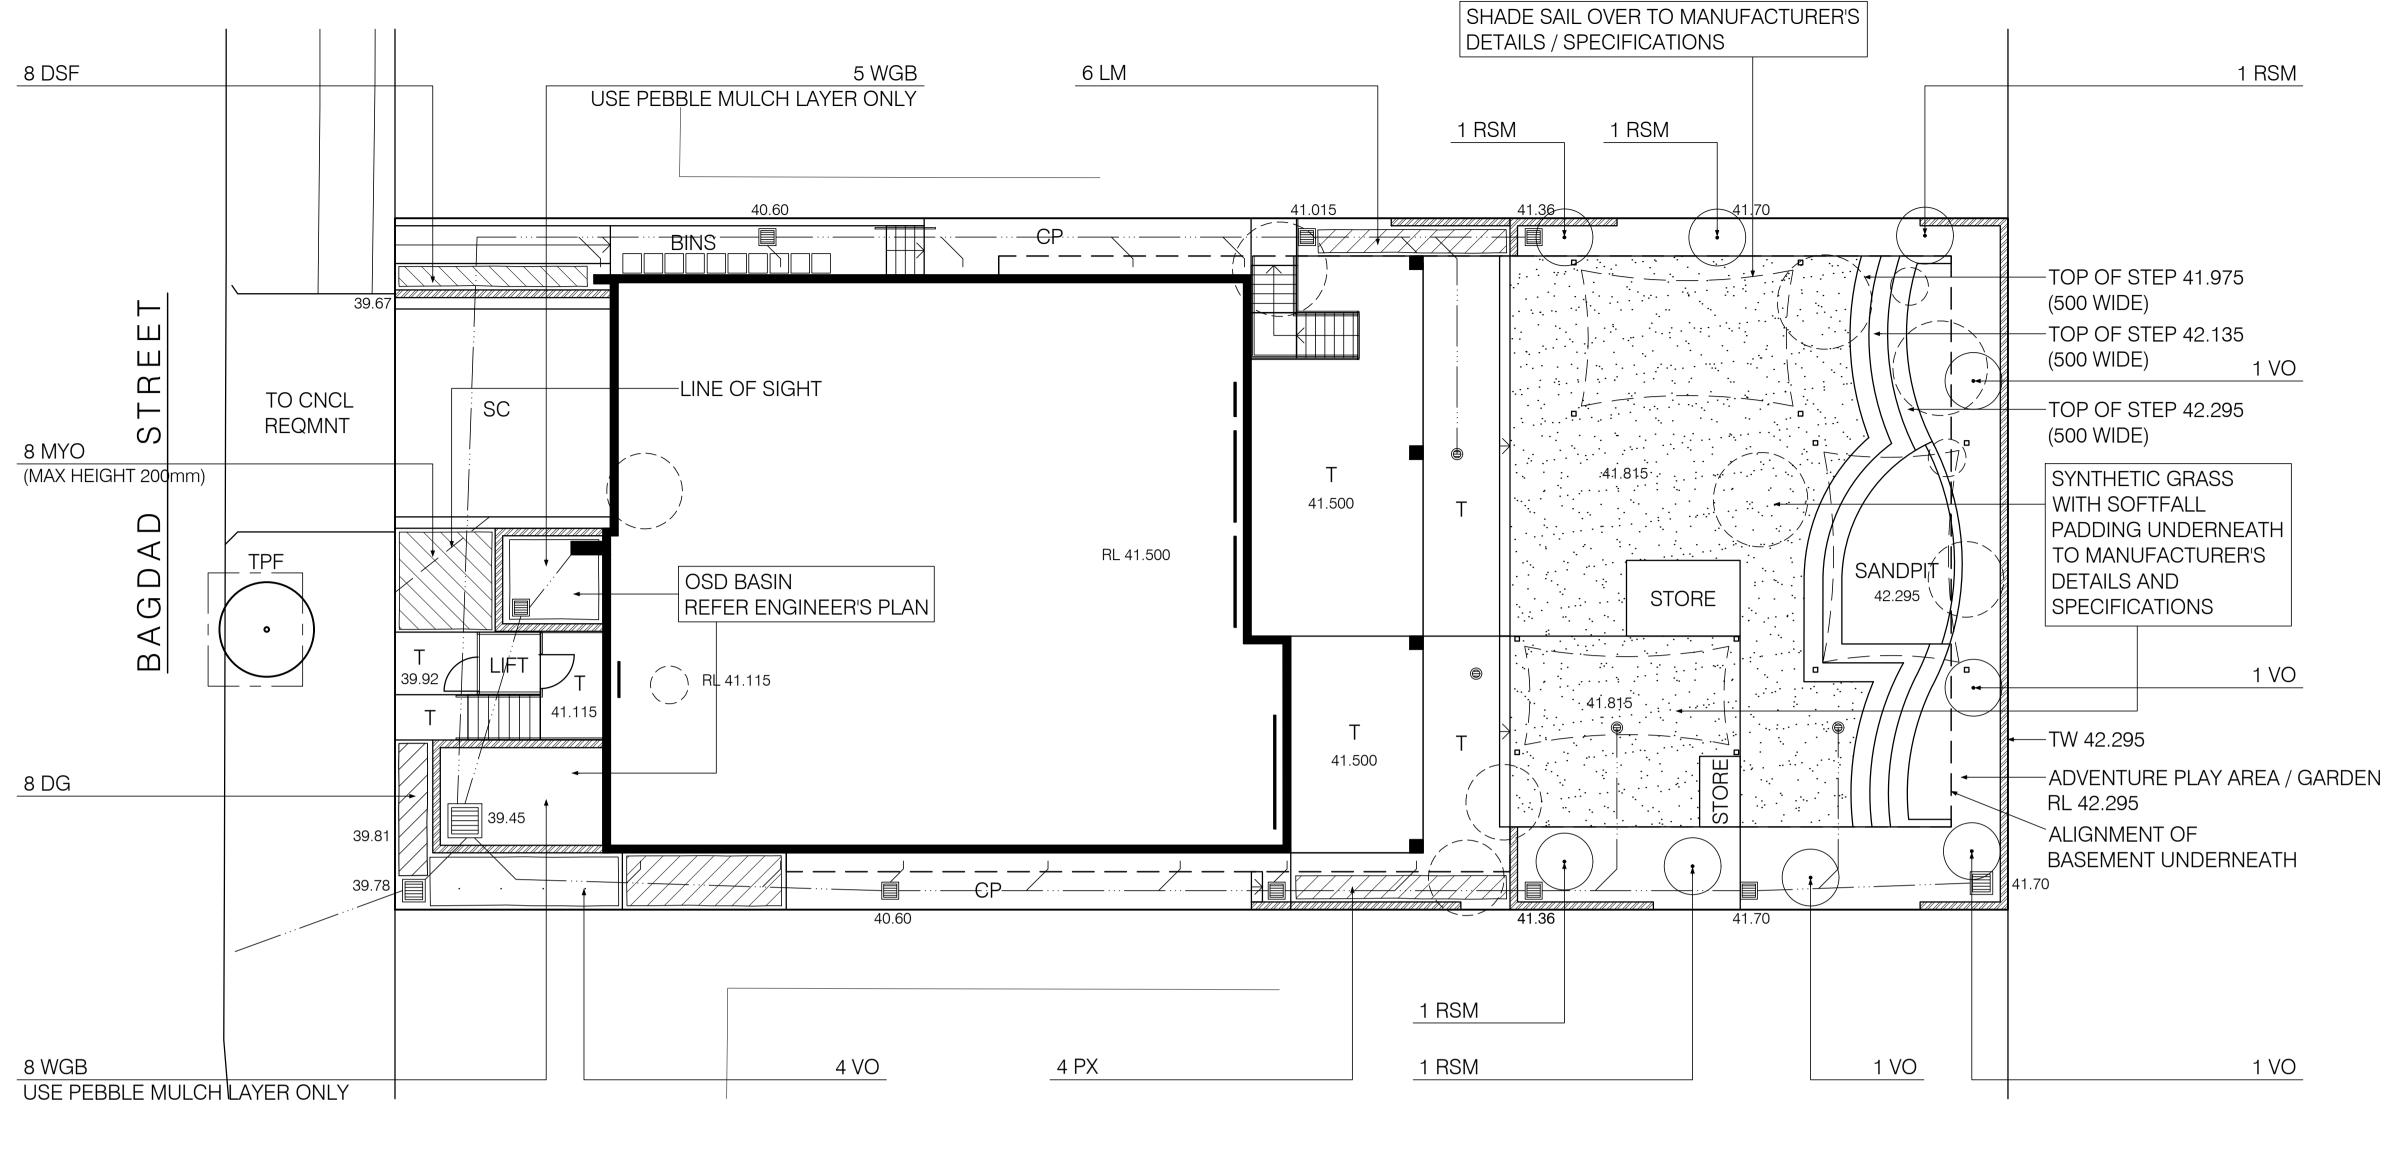

# SURFACE TREATMENT LEGEND

SGE Steel Garden Edge (to detail) Garden Edge ( to detail)

CL Clothes Lines (to client requirements)

CB/TP Colorbond / Timber Paling (1.8 high) Tile (to client requirements)

RWT Rainwater Tank (to Engineers Specifications)

Stencilled Concrete (Charcoal/gunmetal) Tree Protection Fence (1.8m Chain mesh)

Gravel Surface / Path (Nepean River Pebble)

Concrete Path

**Bench Seat** Timber Deck

Rev A Client Req

**EXISTING TREE LEGEND** 

**EXISTING TREE** 

**EXISTING TREE** 

TO BE RETAINED

PROPOSED TREE

TO BE REMOVED

Rev D Modified Basement / GF 21 Oct 2024 Rev C To Council Req 15 July 2024 Rev B Modified Arch Site Plan / GF 21 Mar 2024

Landscape Architects
RLA No. 663 michael@msla.com.au 02 9557 9833 I 0417 280 249

Landscape Planting Plan

Proposed Childcare Centre Development 32 Bagdad Street Regents Park

ABN 15 086 982 158

Copyright 2023 M.SIU

4 Oct 2023